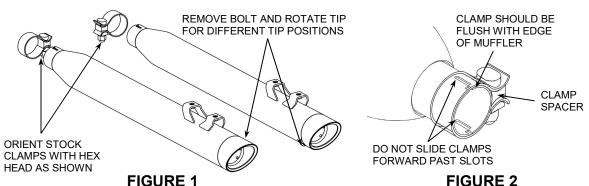

## Read all instructions carefully and completely before installing your new slip-on mufflers

- 1. Remove the saddlebags carefully.
- 2. Remove and save the mounting hardware securing the mufflers to the brackets. Loosen the stock muffler clamps then pull the stock mufflers free from the headpipes. Save the stock clamps because they will be reused.
- 3. Slide the stock clamps over the slip-on mufflers and position them as shown in Figure 1 with the hex head facing the ground.
- Slide the mufflers onto the headpipes (Cobra logo facing outward) until the mounting holes align. Fasten the mufflers using the stock mounting hardware in the same manner as stock but do not tighten. Verify that the gap, where the mufflers meet the stock heatshields, is similar to the gap the stock mufflers allotted.
- Check all clearances and alignments then tighten the clamps. (NOTE: The muffler clamps should be flush with the end of the muffler when tightened. See Figure 2. If the muffler clamps are slid forward past the slots on the slip collar the clamps will not tighten the mufflers properly. Also, make sure the clamp spacer is not over the slots. The slots need to be covered by the clamp band so that it seals the slots properly. Rotate the clamp if necessary). Tighten the mounting bolts to factory specifications.
- 6. Reinstall saddlebags carefully.
- 7. NOTE: The exhaust tips may be loosened and oriented to various positions for different visual effects.
- IMPORTANT: Before starting your engine remove all fingerprints from chrome with a quality wax or chrome polish. Failure to do so can cause discoloration. Due to fluctuations in fuel delivery settings, timing, etc., Cobra Engineering does not warrant against chrome discoloration.