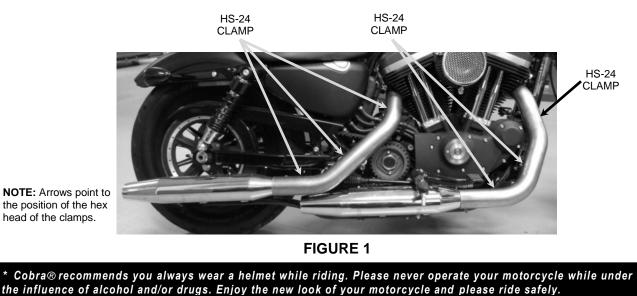

www.cobrausa-hd.com

| 1 - FRONT HEATSHIELD                                                                                                                                                                                                                                                                                                                                                                                                                  | Application(s) ><br>HARLEY:                                                                                                                                                                                                                                                                                                                                                                          |                                                                |
|---------------------------------------------------------------------------------------------------------------------------------------------------------------------------------------------------------------------------------------------------------------------------------------------------------------------------------------------------------------------------------------------------------------------------------------|------------------------------------------------------------------------------------------------------------------------------------------------------------------------------------------------------------------------------------------------------------------------------------------------------------------------------------------------------------------------------------------------------|----------------------------------------------------------------|
| 1 - REAR HEATSHIELD<br>6 - CLAMP, HS-24                                                                                                                                                                                                                                                                                                                                                                                               | SPORTSTER 883 IRON                                                                                                                                                                                                                                                                                                                                                                                   | 14-18                                                          |
|                                                                                                                                                                                                                                                                                                                                                                                                                                       | SPORTSTER 883 SUPERLOW                                                                                                                                                                                                                                                                                                                                                                               | 14-18                                                          |
|                                                                                                                                                                                                                                                                                                                                                                                                                                       | SPORTSTER 1200 CUSTOM                                                                                                                                                                                                                                                                                                                                                                                | 14-18                                                          |
|                                                                                                                                                                                                                                                                                                                                                                                                                                       | SPORTSTER 1200 SUPERLOW                                                                                                                                                                                                                                                                                                                                                                              | 14-18                                                          |
|                                                                                                                                                                                                                                                                                                                                                                                                                                       | SPORTSTER 1200 FORTY EIGHT                                                                                                                                                                                                                                                                                                                                                                           | 14-18                                                          |
|                                                                                                                                                                                                                                                                                                                                                                                                                                       | SPORTSTER ROADSTER                                                                                                                                                                                                                                                                                                                                                                                   | 16-18                                                          |
| Instruction Manual >                                                                                                                                                                                                                                                                                                                                                                                                                  | 6031HSRB                                                                                                                                                                                                                                                                                                                                                                                             | Page 1 of 1                                                    |
|                                                                                                                                                                                                                                                                                                                                                                                                                                       | 00311101110                                                                                                                                                                                                                                                                                                                                                                                          | -                                                              |
| Read all instructions carefully and co                                                                                                                                                                                                                                                                                                                                                                                                | 6031HSRB<br>mpletely before installing your new heatshiel<br>es. If using stock mufflers do not remove stock muffler                                                                                                                                                                                                                                                                                 | ds!                                                            |
| <ol> <li>Read all instructions carefully and control</li> <li>Remove the stock heatshields from the headpipe heatshields.</li> <li>Unscrew the supplied HS-24 clamps and feed the heatshields. See FIGURE 1 for proper positioning</li> </ol>                                                                                                                                                                                         | mpletely before installing your new heatshiel<br>es. If using stock mufflers do not remove stock muffler<br>ne tail end of the clamp through the clips on the inside<br>ng of the clamps on the heatshields. (NOTE: The arrow<br>he hex head of the clamps should be accessible for tig                                                                                                              | ds!<br>of the new<br>ws point to                               |
| <ol> <li>Read all instructions carefully and content</li> <li>Remove the stock heatshields from the headpipe heatshields.</li> <li>Unscrew the supplied HS-24 clamps and feed the heatshields. See FIGURE 1 for proper positioning the positioning of the hex head of the clamps. The not visible when heatshields are mounted to the</li> <li>Install the front heatshield first. (NOTE: Spread the state of the clamps).</li> </ol> | mpletely before installing your new heatshielders. If using stock mufflers do not remove stock muffler the tail end of the clamp through the clips on the inside the clamps on the heatshields. (NOTE: The arrow he hex head of the clamps should be accessible for tig pipes.) the clamps apart slightly to make it easier to slide them not interfere with the heatshield and that the rear of the | ds!<br>of the new<br>ws point to<br>ghtening but<br>n over the |