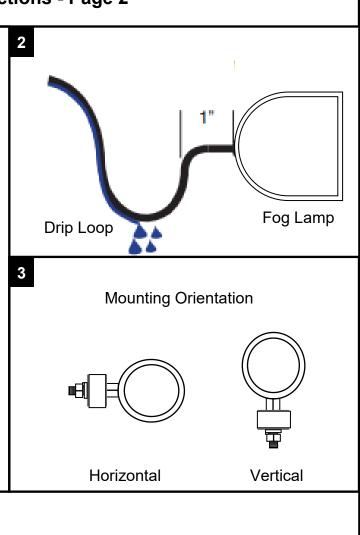

| Part Number: PB-FOG-TKE-B, PB-FOG-TKE-C                                                                                                                                           |                                                                                                                                                                                                                                                                                                                                                                                                                                                                                                                                                                                                                                                                                                                                                                                                                                                                                                                                                                                                                                                                                                                                                                                                                                                                                                                                                                                                                                                                                                                                                                                                                                                                                                                                                                                                                                                                                                                                                                                                                                                                                                                                          |
|-----------------------------------------------------------------------------------------------------------------------------------------------------------------------------------|------------------------------------------------------------------------------------------------------------------------------------------------------------------------------------------------------------------------------------------------------------------------------------------------------------------------------------------------------------------------------------------------------------------------------------------------------------------------------------------------------------------------------------------------------------------------------------------------------------------------------------------------------------------------------------------------------------------------------------------------------------------------------------------------------------------------------------------------------------------------------------------------------------------------------------------------------------------------------------------------------------------------------------------------------------------------------------------------------------------------------------------------------------------------------------------------------------------------------------------------------------------------------------------------------------------------------------------------------------------------------------------------------------------------------------------------------------------------------------------------------------------------------------------------------------------------------------------------------------------------------------------------------------------------------------------------------------------------------------------------------------------------------------------------------------------------------------------------------------------------------------------------------------------------------------------------------------------------------------------------------------------------------------------------------------------------------------------------------------------------------------------|
| Package Contents:<br>- ProBEAM® LED Halo Fog Lamp (2)<br>- Wiring Harness<br>- Chrome Wire Tie (10)<br>- Black Wire Tie (10)<br>- Isopropyl Alcohol Wipe<br>- Instructions        |                                                                                                                                                                                                                                                                                                                                                                                                                                                                                                                                                                                                                                                                                                                                                                                                                                                                                                                                                                                                                                                                                                                                                                                                                                                                                                                                                                                                                                                                                                                                                                                                                                                                                                                                                                                                                                                                                                                                                                                                                                                                                                                                          |
| <u>Fits</u> : 2014-2020 Harley-Davidson® Tri Glide® and 2015-<br>2020 FreeWheeler® (Does Not Fit 2020 CVO™ Tri<br>Glide®).                                                        | <ol> <li>Installation:</li> <li>Remove the seat and disconnect the motorcycle's negative ( - ) battery cable from the battery.</li> <li>Determine desired place to mount the driving lights. For optimal performance, it is recommended the fog lamps be mounted horizontally on the outermost section of the engine guard by means of a mounting clamp (not included). Refer to Photo 1.</li> </ol>                                                                                                                                                                                                                                                                                                                                                                                                                                                                                                                                                                                                                                                                                                                                                                                                                                                                                                                                                                                                                                                                                                                                                                                                                                                                                                                                                                                                                                                                                                                                                                                                                                                                                                                                     |
| <section-header><section-header><section-header><text><text><text><text><text><text></text></text></text></text></text></text></section-header></section-header></section-header> | <ol> <li>Install the ProBEAM® LED Halo Fog Lamp mounting stud<br/>into the clamp and secure to the mounting clamp as shown in<br/>Photo 1.</li> <li>Image: Image: I</li></ol> |