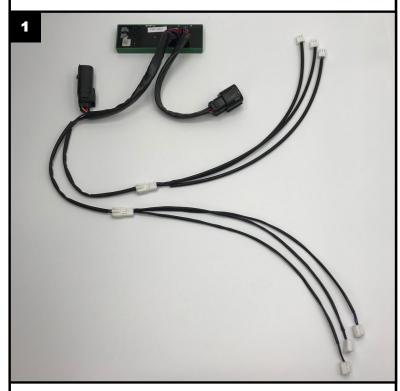

#### Installation:

1. Connect the Extension Harness to the Left and Right accessory ports on the Smart Triple Play. Refer to Picture 1.

- 2. Connect Custom Dynamics® dual intensity lighting products to one of the three accessory ports on the Left or Right extension harness.
- 3. Check operation of lighting in all modes.