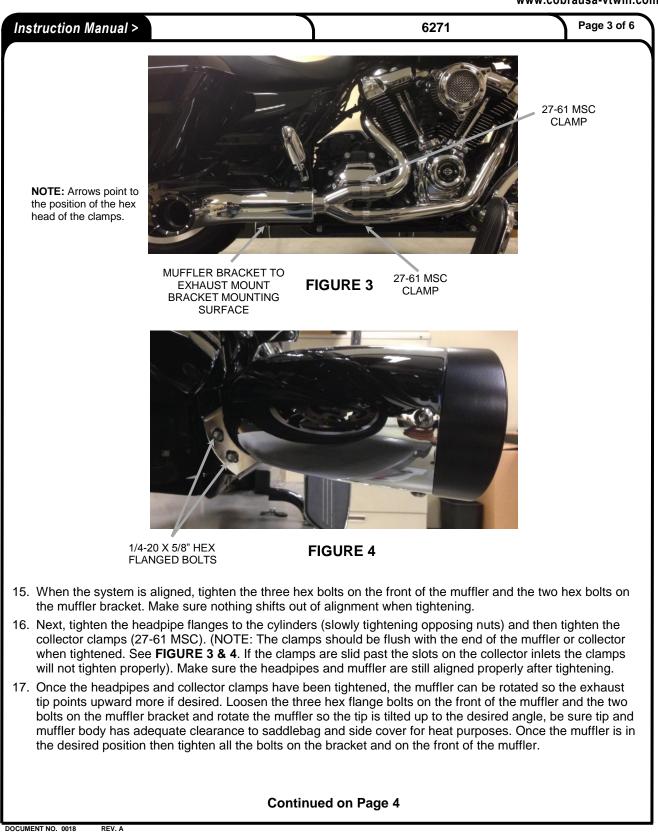

| MENT NO. 0017 REV. A<br>O                                                                                                                                                                                                                                                                                      | 1                                     |                                                     | RIDE LOUD ™                                                     |  |  |  |  |

23801 E. La Palma Ave., Yorba Linda, CA 92887 Ph. 714.692.8180 Fax. 714.692.5016



## <u>COBRA</u>

23801 E. La Palma Ave., Yorba Linda, CA 92887 Ph. 714.692.8180 Fax. 714.692.5016





COBRA.

23801 E. La Palma Ave., Yorba Linda, CA 92887 Ph. 714.692.8180 Fax. 714.692.5016

www.cobrausa-vtwin.com

| Ins | struction Manual >                                                                                                                                                                                                                                                                                                                                                                                                                                                                                                                                                                                                                                                               | 6271