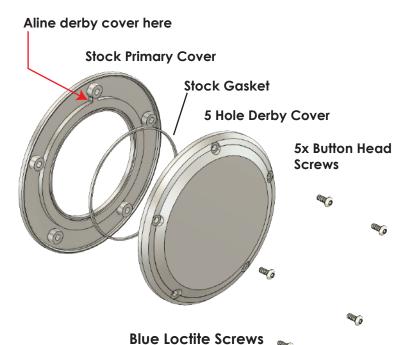

## **TOOLS NEEDED**

- 1/8" Allen key / T-handle
- · Blue Loctite
- 1. Level motorcycle as best as you can.
- 2. Put down a catch pan just incase.
- 3. Remove stock cover.
- 4. Make sure stock gasket is still installed on primary cover.
- 5. Aline Joker Machine cover with area show in diagram below.
- 6. Install Joker Machine cover with a 1/8" allen key, using blue Loctite on 10-24 x 1/2" screws.
- 7. Clean before running motorcycle.