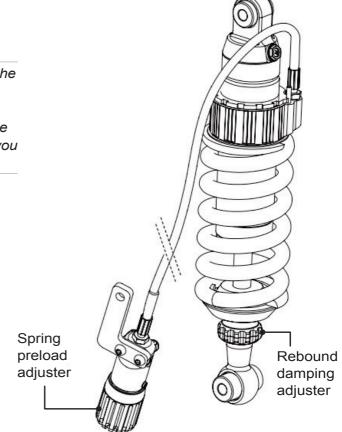

### **SETUP DATA**

| Length             | 320.5    | mm     |
|--------------------|----------|--------|
| Stroke             | 43.5     | mm     |
| Rebound            | 16       | clicks |
| Spring preload     | 19       | mm     |
| Spring             | 21102-36 |        |
| Spring rate        | 105      | N/mm   |
| Spring free length | 170      | mm     |