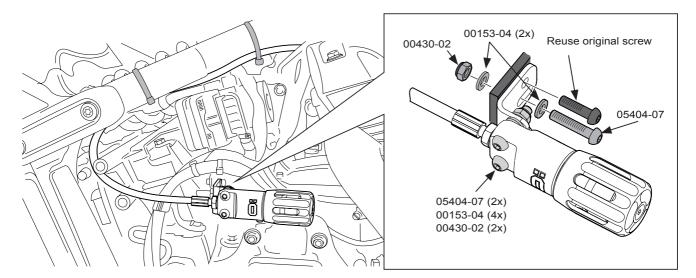

#### 5

Remove the right side cover. Install the new shock by first pull the preload adjuster and hose thru the right side frame opening near the engine, from the seat side to the side cover side.

#### 6

Let the preload adjuster hang freely; mount the shock absorber on to the frame.

#### 7

Mount the preload adjuster bracket to the preload adjuster with loose tighten screws.

#### 8

Mount the side cover and mount the bracket to the side cover (use the original screws and attached washers, see picture).