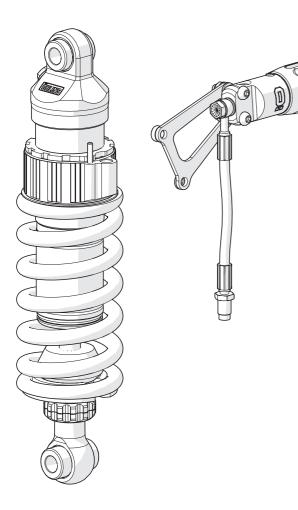

#### **Kit Contents** Description Part No Pcs Shock absorber HD 514 1 00231-01 Tie-rap 5 Bracket 1 01082-12 Screw M6x30 05404-07 2 Nut 00430-02 2 Washer 00153-04 6 Sticker set Öhlins 10207-01 1 **Owner's Manual** 07241-02 1 Road & Track

### Shock absorber for Harley Davidson Softail

HD 514