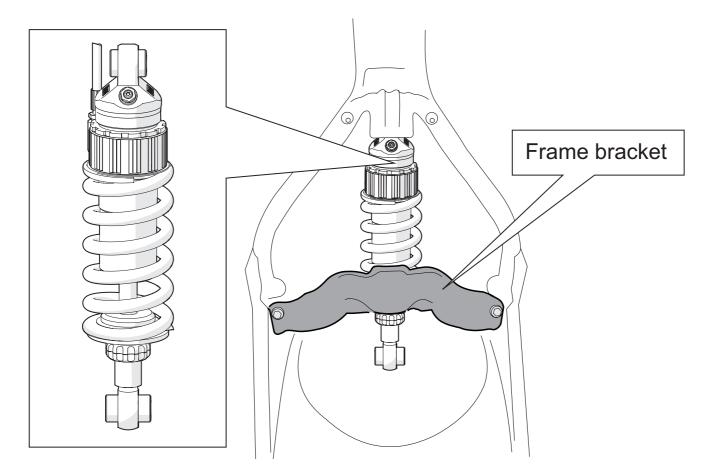

#### 4

Remove the standard shock absorber; if necessary remove the frame bracket under the seat, above the suspension to gain more clearance.